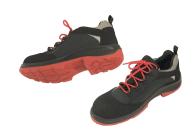

## MV-222-40

Safety shoes with insulating sole, leather and low type

Series: MV-222-..

### Application:

- Safety shoes, low and leather type, providing electrical hazard resistance up to 18 kV according to ASTM F2413:2018.
- To be used inside or in a dry environment.
- Safety shoes with insulating sole specifically designed for the electricians, industry, building, oily and smooth soils.

### Features:

- Each insulating sole tested at 5 KV.
- Shoes with leather and breathable liner microphone.
- · Anti-penetration textile sole.
- Protection cap 240 J (20% above the standard).
- Slip resistance: SRC. Torsion resistant sole.